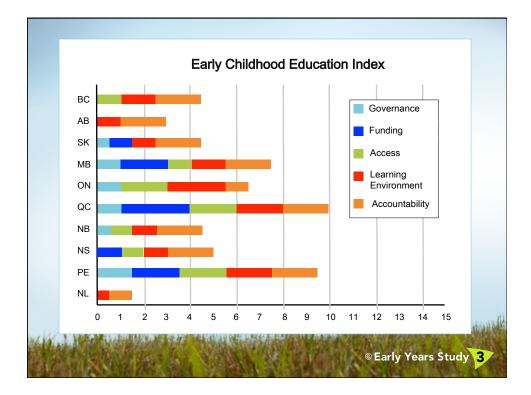

## Funding to improve access and stability Funding At least two-thirds of child care funding goes to program operations

Mandated salary and fee scale

At least 3% of budget devoted to early childhood education

## Quality in the early learning environment Learning Environment

|      | Early childhood curriculum/framework                                                             | 0.5       |                    |
|------|--------------------------------------------------------------------------------------------------|-----------|--------------------|
|      | Alignment of early childhood framework with kindergarten                                         | 0.5       |                    |
|      | Programs for 2–4-year-olds require at<br>least two-thirds of staff to have ECE<br>qualifications | 0.5       |                    |
|      | Kindergarten educators require ECE qualification                                                 | 0.5       |                    |
|      | Salaries of early childhood educators are at least two-thirds of teacher salaries                | 0.5       |                    |
| MA   | ECE professional certification and/or professional development required                          | 0.5       | d a de la companya |
| 1 xl | © E                                                                                              | Early Yea | rs Study 3         |